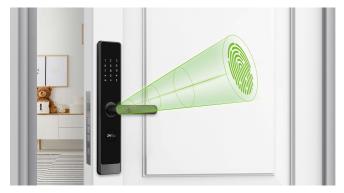

With a high-quality fingerprint semiconductor scanner on the handle, you can unlock the door quickly and conveniently