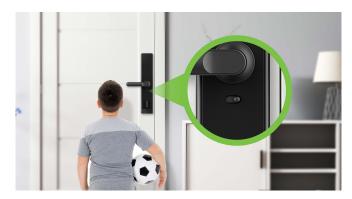

### Introduction

TL700 is designed as a childproofing fingerprint smart door lock with a built-in doorbell. Users do not need to worry if the kids have unlocked the door from inside the house and gone wandering outside. Because of the doorbell integration, users do not need to deploy an extra doorbell. What's more, thanks to the Class C cylinder design and mortise protection, even if this lock is damaged from the outside, your home is still safe.

#### **Scenarios**

With the assurance knob feature, you never have to worry about your child wandering away from home

the doorbell outside, the owner inside will know that

With the Class C cylinder protection, even the outdoor unit of the lock is damaged, your home is still safe