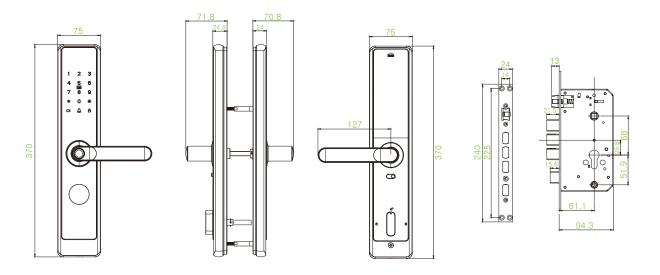

|
| Application         | Duplexes, townhouses, apartments, condos, and other residential areas |
| Random Password     | Supports                                                              |
| Doorbell            | Supports                                                              |
| Childproofing       | Supports                                                              |
| Door Thickness (mm) | 45 to 60 (customizable)                                               |
| Working Temperature | -20°C to 60°C                                                         |
| Working Humidity    | 10% RH to 90% RH                                                      |
| Dimensions (L*W*H)  | Outdoor unit: 370*75*24mm<br>Indoor unit: 370*75*24.8mm               |

## **Dimensions (mm)**