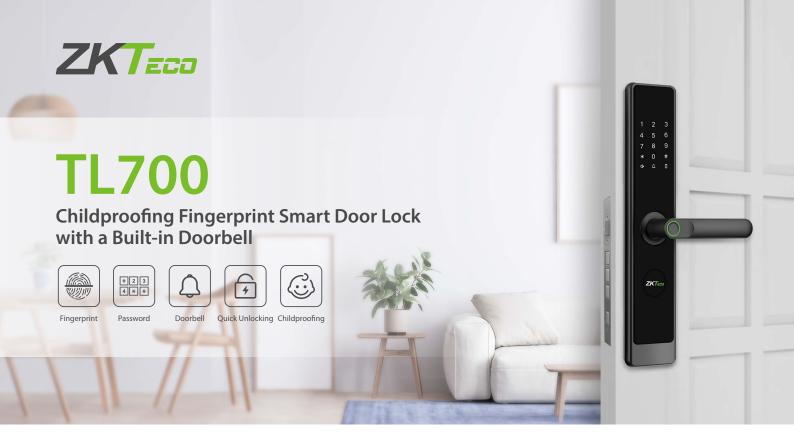

#### **Scenarios**

With the assurance knob feature, you never have to worry about your child wandering away from home

the doorbell outside, the owner inside will know that

With the Class C cylinder protection, even the outdoor unit of the lock is damaged, your home is still safe